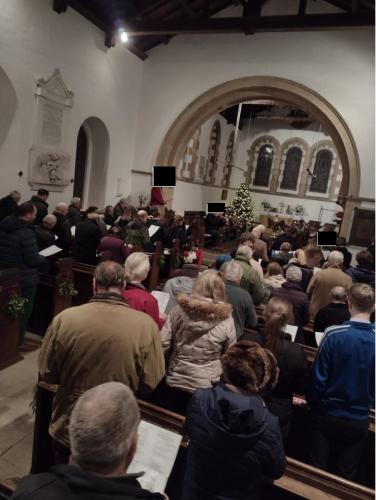

Submission ID: 13119

Attached is a photograph of St Mary's Rokeby Carol Concert held on Monday 19th December 2022 showing the community support for this Grade II\* church adjacent to which the applicant proposes an underpass for the relocated Rokeby junction on the A66 "The Black Option" which we believe will cause "Substantial Harm" to the protected Church. This is in contrast to the Owners preference for "The Blue Option" which would place the junction well away to the east of the Church and have much less adverse affect on the building and its use for those activities shown without any long term harm to the Rokeby Registered Park and Garden.

## St Marys Church Rokeby Carol Concert 19<sup>th</sup> December 2022