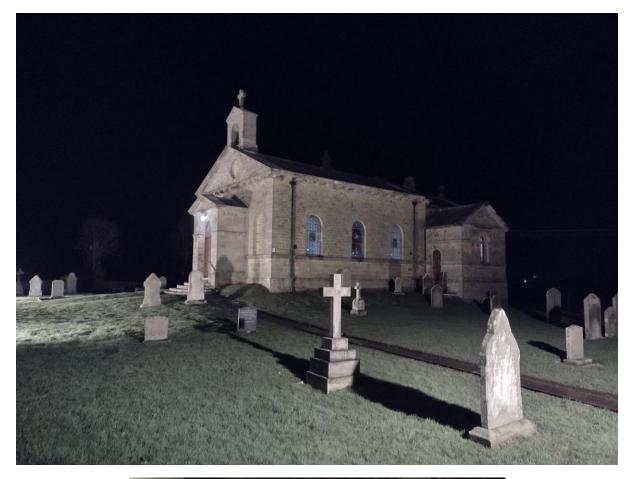

Submission ID: 13119

Attached is a photograph of St Mary's Rokeby Carol Concert held on Monday 19th December 2022 showing the community support for this Grade II\* church adjacent to which the applicant proposes an underpass for the relocated Rokeby junction on the A66 "The Black Option" which we believe will cause "Substantial Harm" to the protected Church. This is in contrast to the Owners preference for "The Blue Option" which would place the junction well away to the east of the Church and have much less adverse affect on the building and its use for those activities shown without any long term harm to the Rokeby Registered Park and Garden.

## St Marys Church Rokeby Carol Concert 19<sup>th</sup> December 2022